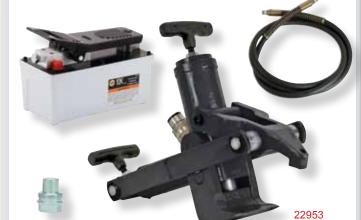

## **Bead Breaker Combo**

## 22953: Bead Breaker Combo The set includes:

- Bead beaker (22910) X 1 pc
- Air treadle pump (22903) X 1 pc
- 10' Hydraulic hose (CS3838C) X 1 pc
- Hydraulic coupler (CH38) x 1 set

|         | Model | Capacity          | Maximum<br>Rim Size | Hydraulic Oil<br>Capacity | Product Size           | G.W.    |  |
|---------|-------|-------------------|---------------------|---------------------------|------------------------|---------|--|
|         | 22910 | 5 Ton             | 26″                 | 250 mL                    | 17-1/2" X 5-1/2" X 12" | 36 Lbs. |  |
| 32-6419 |       | www.omegalift.com |                     |                           | ОМ                     | EGA     |  |